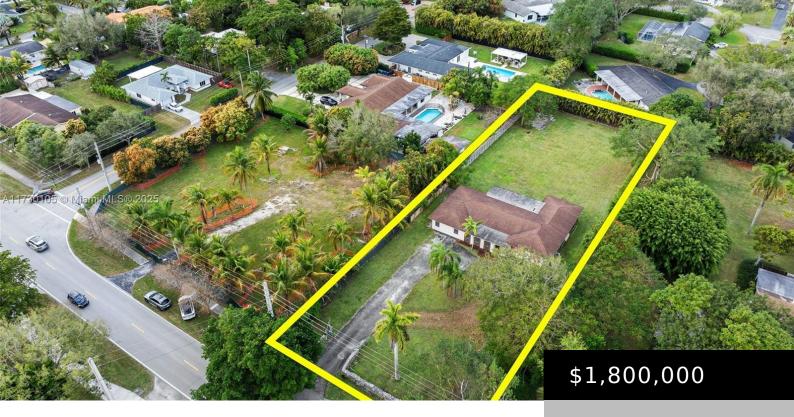

## 8251 136TH ST, PINECREST, FL, 33156

https://igorpresman.com

Pinecrest 32,670 Sq. Ft. Land Sale. This 3/4-acre property at 8251 SW 136th St has a 4BD/2BA house occupied by a month-to-month tenant. The adjacent 64,468 Sq. Ft. property is also for sale (MLS#A11585662), at 8205 SW 136th St, with an owner-occupied home. Buy one or both lots to develop or lease, and fulfill your [...]