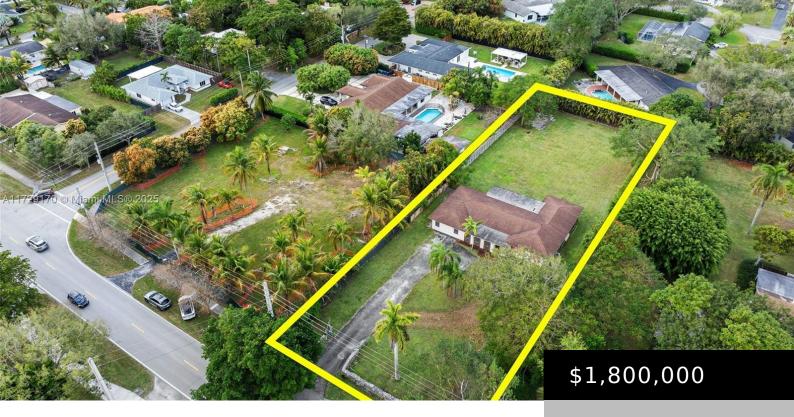

## 8251 136TH ST, PINECREST, FL, 33156

https://igorpresman.com

Pinecrest 32,670 Sq. Ft. Land Sale. This 3/4-acre property at 8251 SW 136th St has a 4BD/2BA house occupied by a month-to-month tenant. The adjacent 64,468 Sq. Ft. property is also for sale (MLS#A11585662), at 8205 SW 136th St, with an owner-occupied home. Buy one or both lots to develop or lease, and fulfill your [...]