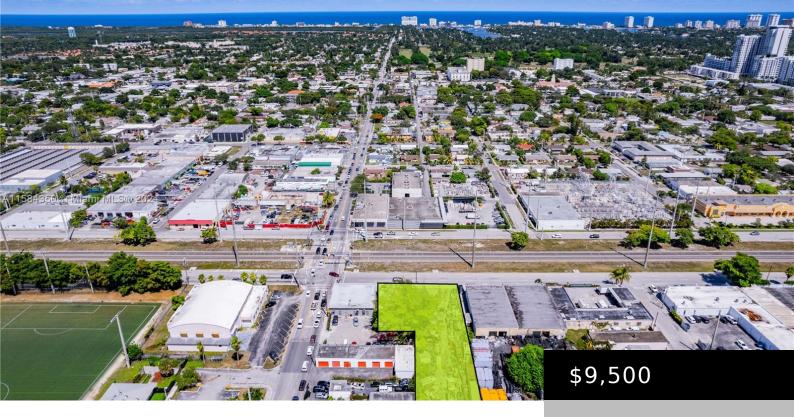

## 826- DIXIE HWY, HOLLYWOOD, FL, 33020

https://igorpresman.com

Subject property consists of two parcels totaling approximately 22,500 square feet; with 115 feet frontage on North Dixie Highway. Close to Downtown Hollywood and major highways. Subject property is suitable for a variety Commercial and Residential purposes. Primary Zoning is DH-3 (see attached content for details). Long-term ground lease is available, asking price is \$10,000 [...]