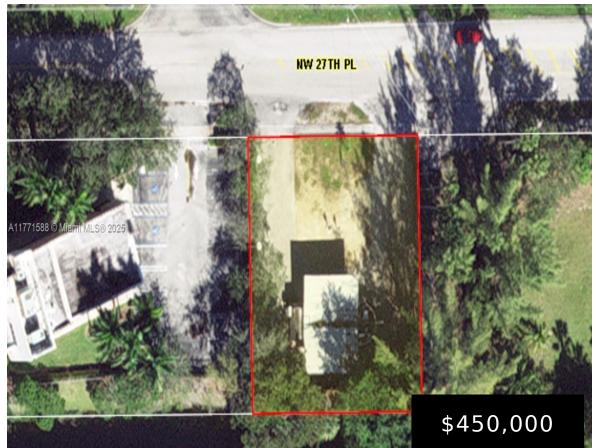

## 8260 27TH PL, SUNRISE, FL, 33322

https://igorpresman.com

Remarkable piece of land off University Drive across. This 11,500 sf land with premium location has a working Convenience Store with DRIVE THROUGH. The business is also for sale with extra \$100,000 that includes all the assets and inventory including security cameras, 3 fridges, alarm system, credit card machine, cash register among other assets. Please [...]