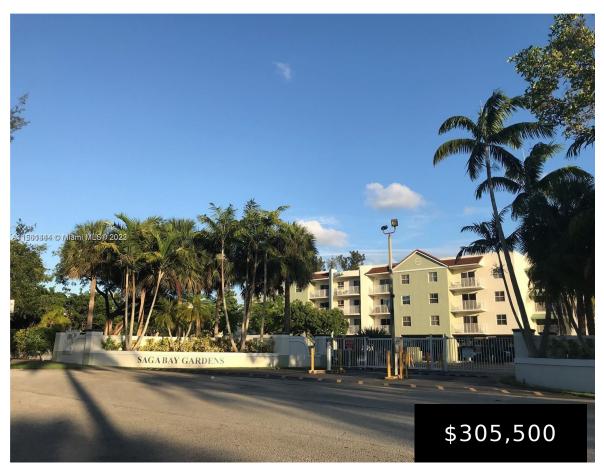

INVESTORS. Spacious and modern updated 2/2 corner apartment in Cutler Bay with a wonderful lake view. Split plan, washer, and dryer inside of the unit, stainless-steel appliances, kitchen cabinets, quartz countertop, new water heater, modern vanity in the bathrooms, and a new floor installed in the living room, and bedrooms. Unit is located in a [...]

## **Building Details**

**Cooling features:** Central Air

**NewConstructionYN:** No

**Heating:** Central

ArchitecturalStyle: Corner Unit

**Building Name:** Saga Bay

Parking: Assigned