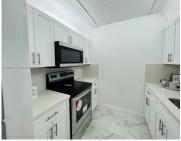

INVESTORS. Spacious and modern updated 2/2 corner apartment in Cutler Bay with a wonderful lake view. Split plan, washer, and dryer inside of the unit, stainless-steel appliances, kitchen cabinets, quartz countertop, new water heater, modern vanity in the bathrooms, and a new floor installed in the living room, and bedrooms. Unit is located in a [...]