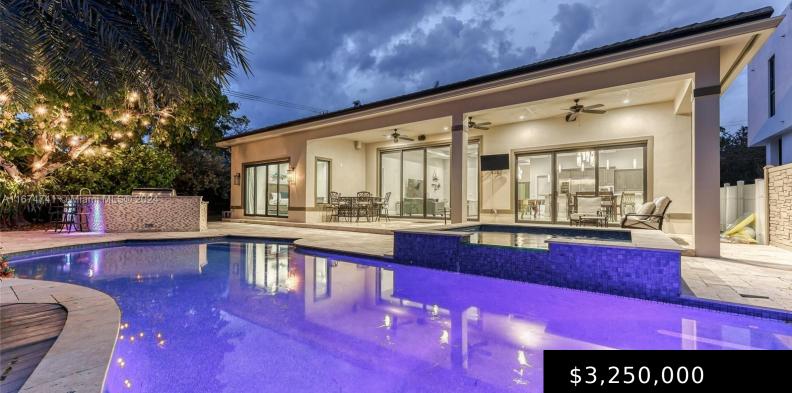

## 829 PONCE DE LEON DR, FORT LAUDERDALE, FL, 33316

https://igorpresman.com

Welcome to this exquisite 2022-built waterfront retreat in the heart of Fort Lauderdale, offering the perfect blend of luxury and modern design. This 3-bedroom, 3-bath home features a spacious open-concept layout, filled with natural light and high-end finishes throughout. The state-of-the-art kitchen is a chef's dream, equipped with premium appliances, a gas stove, and a [...]

**Amenities:** Dishwasher, Dryer, Electric Water Heater, Gas Range, Microwave, Refrigerator, Wall Oven, Washer

**PoolFeatures:** In Ground, Equipment Stays, Heated

GarageYN: Yes

CoolingYN: Yes

FireplaceYN: No