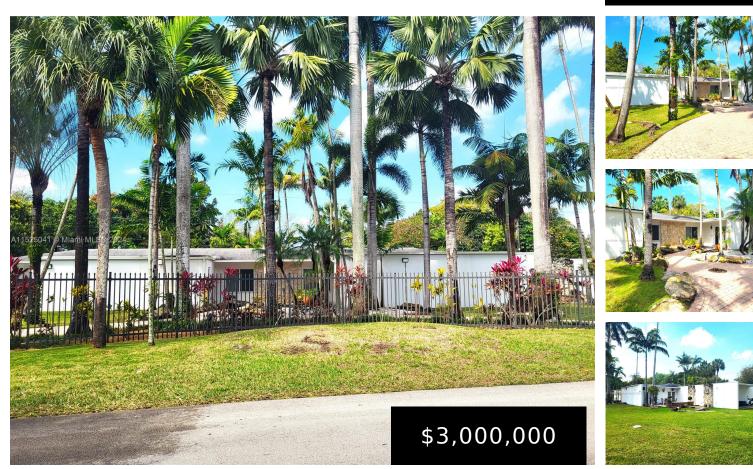

## 8290 SUNSET DR, MIAMI, FL, 33143

https://igorpresman.com

TROPICAL PARADISE @ SUNSET DR. & 82nd CT..,,,MAKE THIS PROPERTY YOUR DREAM HOME,,,LARGE LOT WITH APROX. 33,105 SQFT,,,PALM TREES, MANGO AND AVOCADO TREES DECORATING THE LANDSCAPE,,,MAIN GATE/ENTRANCE FACING 82nd CT WITH TWO ENRTY GATES,,,2 CAR GARAGE ON THE BACK,,,MODERN OPEN STYLE KITCHEN WITH BREAKFAST AREA,,,LARGE MASTER BED, STUDY/OFFICE, SUN ROOM + LARGE LUNDRY,,,GUEST/IN-LAWS QUARTER WITH [...]