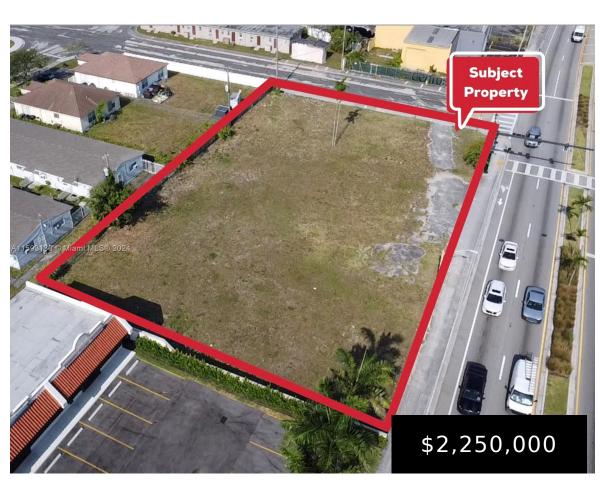

## 837 PEMBROKE RD, HALLANDALE BEACH, FL, 33020

https://igorpresman.com

Just reduced! The subject property comprises four parcels with a combined area of 25,733 square feet. This corner lot is situated directly on Pembroke Road, less than half a mile from I-95, offering excellent accessibility. It is an ideal location for a variety of commercial uses, including retail, hospitality, office spaces, and more. This prime [...]