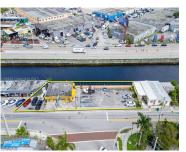

## 8401 SOUTH RIVER DR, MEDLEY, FL, 33166

https://igorpresman.com

Prime Opportunity to acquire a turn-key restaurant and parking lot at an affordable price point. The property is located in Medley, a business oriented community home to over 1,800 businesses and a multitude of residents. This property is ideal for a restaurant user who is looking for a location with high traffic volume. The property [...]