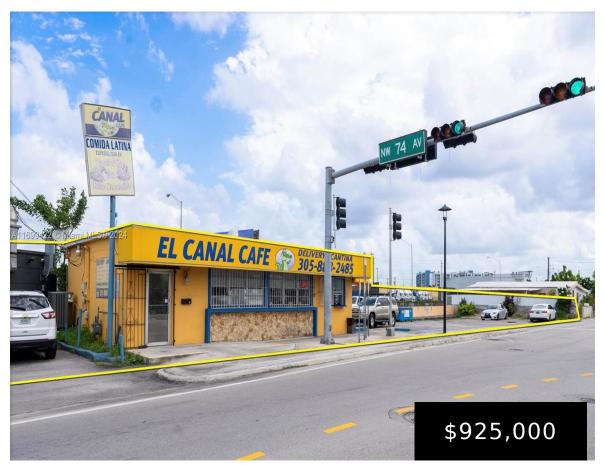

## 8401 SOUTH RIVER DR, MEDLEY, FL, 33166

https://igorpresman.com

Prime Opportunity to acquire a turn-key restaurant and parking lot at an affordable price point. The property is located in Medley, a business oriented community home to over 1,800 businesses and a multitude of residents. This property is ideal for a restaurant user who is looking for a location with high traffic volume. The property [...]