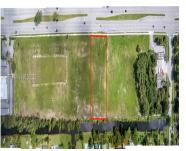

https://igorpresman.com

Lauderhill, FL, 33351

Don't miss the exceptional opportunity to acquire a prime +/- 1-acre commercial land in sought-after Lauderhill. Situated in a high-growth area with remarkable development potential, this investment is ideal for ambitious entrepreneurs and developers. Key highlights include: adjacency to a new 270+ UNITS project ensuring a substantial customer base from the start. 0.7 from WestGate [...]