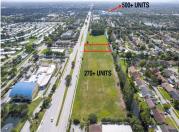

https://igorpresman.com

Lauderhill, FL, 33351

Don't miss the exceptional opportunity to acquire a prime +/- 1-acre commercial land in sought-after Lauderhill. Situated in a high-growth area with remarkable development potential, this investment is ideal for ambitious entrepreneurs and developers. Key highlights include: adjacency to a new 270+ UNITS project ensuring a substantial customer base from the start. 0.7 from WestGate [...]