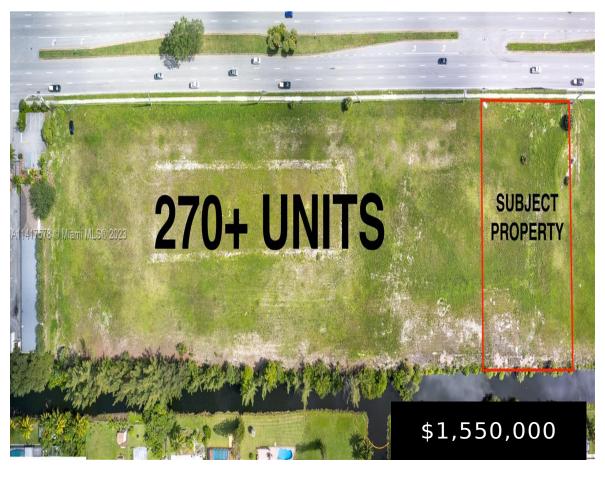

https://igorpresman.com

Lauderhill, FL, 33351

Don't miss the exceptional opportunity to acquire a prime +/- 1-acre commercial land in sought-after Lauderhill. Situated in a high-growth area with remarkable development potential, this investment is ideal for ambitious entrepreneurs and developers. Key highlights include: adjacency to a new 270+ UNITS project ensuring a substantial customer base from the start. 0.7 from WestGate [...]