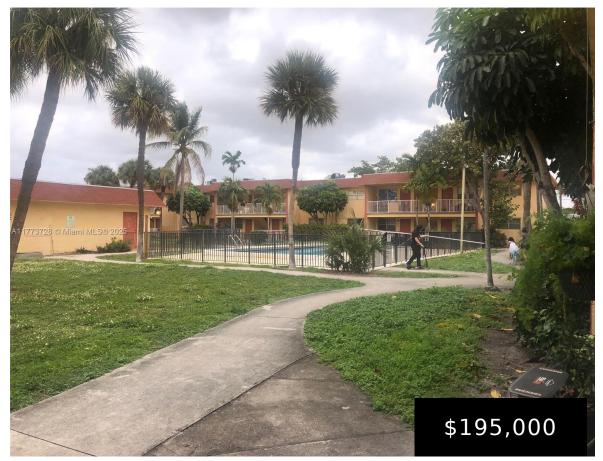

## 850 COMMERCIAL BLVD, OAKLAND PARK, FL, 33334

https://igorpresman.com

850 Commercial Blvd, Oakland Park, FL, 33334

ATENTION INVESTORS! EXCELLENT LOCATION, E OF 195, ONE BLOCK FROM DIXY HWY. IN COMMERCIAL BLVD. WITH 2 PUBLIX WALKING DISTANCE.

2BED/1 BATH. LARGE ROOMS. BUILDING PROVIDES A MULTIPLE GREEN RELAX AREAS. IT IS A VERY SOUGHT-AFTER PROPERTY FOR PROSPECTIVES TENANTS.

- 2 beds
- 1 bath
- Residential
- Condominium
- Active
- 830 sq ft

## **Building Details**

Cooling features: Central Air

**NewConstructionYN:** No

Exterior material: CBS Construction

Parking: 1 Space, Assigned, Deeded, Detached

**ArchitecturalStyle:** Garden Apartment

**Building Name: THE COURTS AT CIMARRON** 