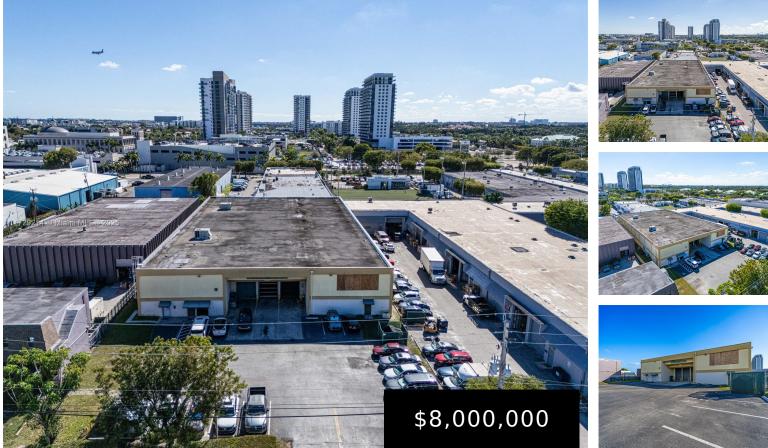

### 8500 56TH ST, DORAL, FL, 33166

#### 8500 56th St, Doral, FL, 33166

Fully Leased Freestanding Industrial Building in Prime Doral Location. This 24,600 SF CBS structure on a 39,029 SF lot is fully leased under a long-term NNN agreement, ensuring stable income. Located in Doral, Miami's thriving industrial hub, this property offers excellent investment potential in a high-demand market. Built with durability in mind, it features a [...]