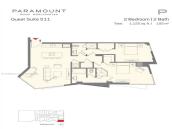

## 851 1st Ave, Miami, FL, 33132

- 2 beds
- 2 baths
- Residential
- Condominium
- Active
- 1101 sq ft
- ×