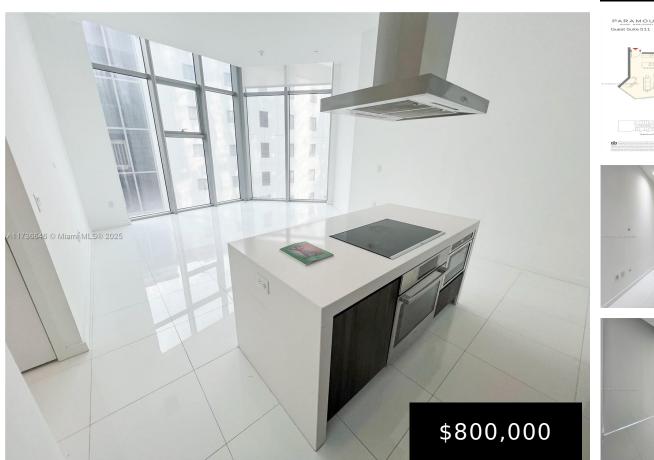

## 851 1st Ave, Miami, FL, 33132

- 2 beds
- 2 baths
- Residential
- Condominium
- Active
- 1101 sq ft
- ×

## **Building Details**

Cooling features: Central Air Building Name: PARAMOUNT MWC Heating: Central

NewConstructionYN: No Exterior material: Other Parking: Valet

## **Amenities & Features**

| Features: First Floor Entry, Walk-In Closet(s)                                                              | <b>Security Features:</b> Fire Alarm, Smoke<br>Detector, Doorman, Elevator Secure, Lobby<br>Secured, Security Patrol |
|-------------------------------------------------------------------------------------------------------------|----------------------------------------------------------------------------------------------------------------------|
| <b>Amenities:</b> Dishwasher, Disposal, Dryer,<br>Electric Water Heater, Microwave, Refrigerator,<br>Washer | WindowFeatures: Complete Impact Glass                                                                                |
| <b>ExteriorFeatures:</b> East Of Us1, Tennis<br>Court(s)                                                    | Waterfront available: No                                                                                             |
| GarageYN: No                                                                                                | AttachedGarageYN: No                                                                                                 |
| CoolingYN: Yes                                                                                              | PoolPrivateYN: No                                                                                                    |
| FireplaceYN: No                                                                                             |                                                                                                                      |
|                                                                                                             |                                                                                                                      |