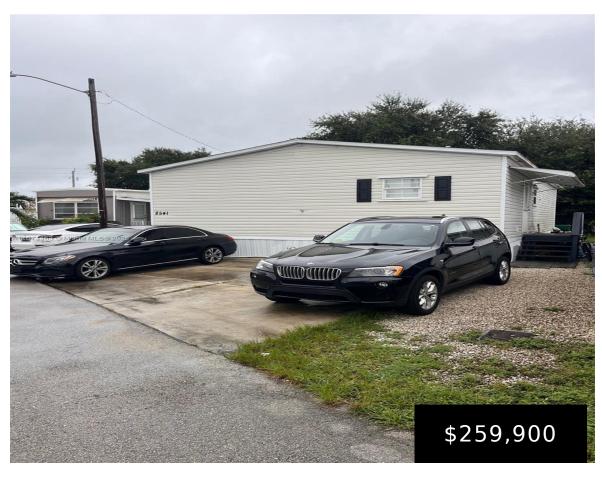

## 8541 15TH CT, DAVIE, FL, 33324

https://igorpresman.com

8541 15th Ct, Davie, FL, 33324

Beautiful double wide 2010 3/2 home. Split bedroom plan an updated kitchen. This is a 55+ community.

- 3 beds
- 2 baths
- Residential
- Mobile Home
- Active
- 1080 sq ft