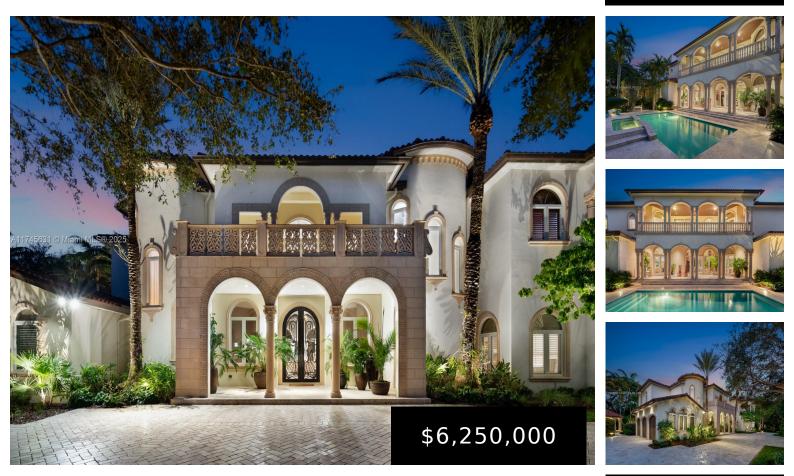

### 8565 116TH ST, MIAMI, FL, 33156

https://igorpresman.com

#### 8565 116th St, Miami, FL, 33156

Discover luxury living in this custom-built Mediterranean inspired estate on a gated acre. This 6-bed, 7.5-bath home boasts 8,200+ sq. ft. of modern elegance including a great room with 24-ft ceilings, gas fireplace, formal dining room, and a Mia Cucina kitchen with Wolf, SubZero, and Miele appliances. Two main-floor primary suites offer spa baths, walk-in [...]

- 6 beds
- 7 baths
- Residential
- Single Family Residence
- Active
- 8282 sq ft

×