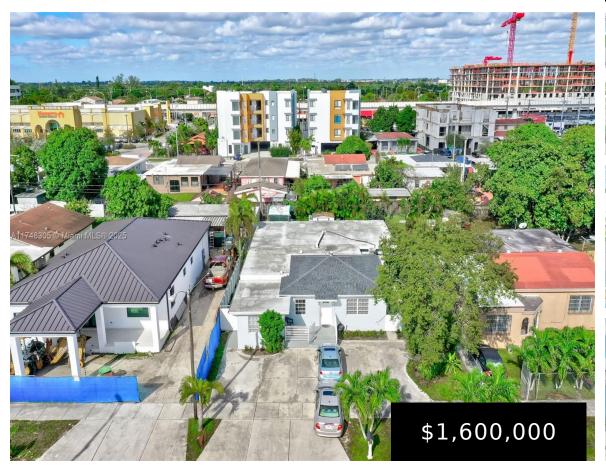

## 859 23RD ST, HIALEAH, FL, 33013

https://igorpresman.com

Prime Development Opportunity in Booming East Hialeah! Invest in one of the fastest-growing areas in South Florida! This 8,280 sqft lot is perfectly positioned in East Hialeah, an area experiencing a surge in development and investor interest. Located within walking distance of the Tri-Rail station, this property offers unbeatable accessibility, making it a perfect choice [...]

- 3 beds
- 2 baths
- Residential
- Single Family Residence
- Active
- 2032 sq ft