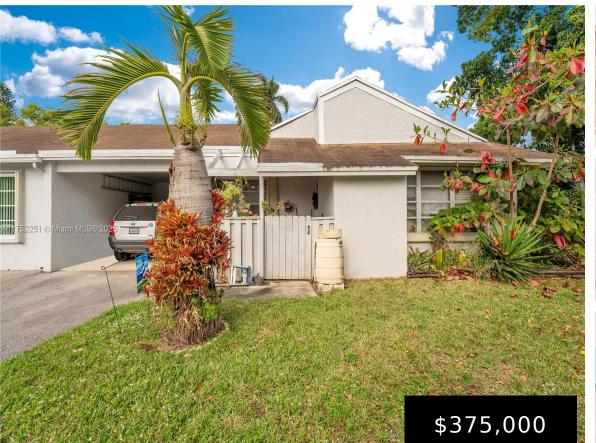

## 8601 Bridle Path Ct, Davie, FL, 33328

Endless possibilities await with this waterfront single-family home! Featuring an open-concept layout, this property is perfect for investors or buyers looking to customize their dream space. Enjoy serene water views and a layout designed for modern living. With incredible potential, this home is a rare opportunity you don't want to miss. Schedule a showing today!

- 3 beds
- 2 baths
- Residential
- Condominium
- Active
- 1825 sq ft

**Building Details** 

Cooling features: Central Air Building Name: ALPINE WOODS ESTATES NO I Heating: Central NewConstructionYN: No Exterior material: CBS Construction Parking: Other