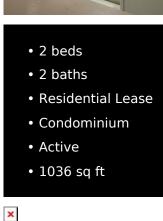

## 870 87th Ave, Miami, FL, 33172

\*\*AVAILABLE FROM MARCH 3rd\*\* Beautiful and spacious corner apartment with 2 bedrooms and 2 bathrooms, located at 87 Ave near to Dolphin Expressway, Palmetto, supermarket, schools, and more. Big opportunity!