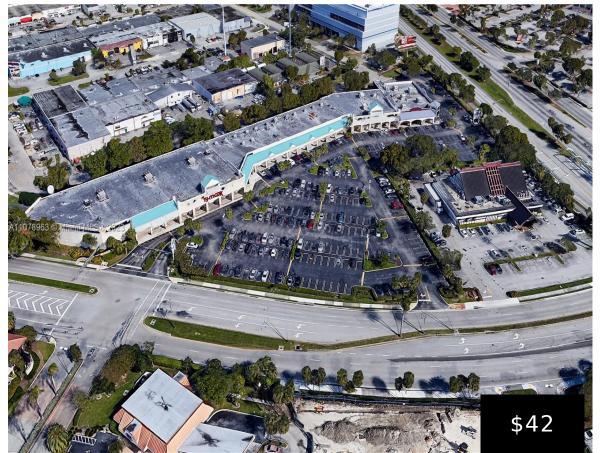

## 8725 136TH ST, FL, 33176

https://igorpresman.com

• Directly across from the upscale Falls Mall, anchored by Fresh Market, Apple and Shake Shack • Abundant parking • Join the following tenants: TJ-Maxx, Sally Beauty Supply, Crafty Crab, Crumbl and Baptist Health South Florida • Located in the mature and affluent Pinecrest/Palmetto Bay/Falls Florida communities

## **Building Details**

**NewConstructionYN:** No **Building Name:** The Prado Shopping Center

Parking: Common, Free Parking