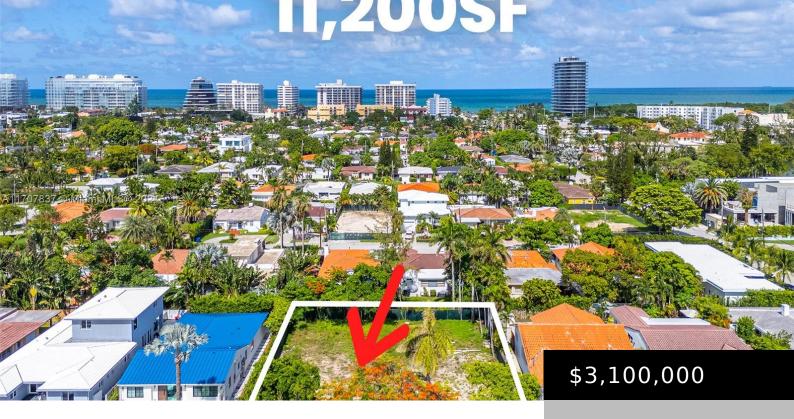

## 8821 AND 8835 FROUDE AVE, SURFSIDE, FL, 33154

https://igorpresman.com

This sale features two adjacent lots (8821 and 8835 Froude Ave) totaling 11,200 SF in the sought-after Surfside area. Just one block from the canal and a short walk to the beach. Renderings of a contemporary 6,000 SF home are included. Don't miss the chance to own a rare double lot in this exclusive location. [...]