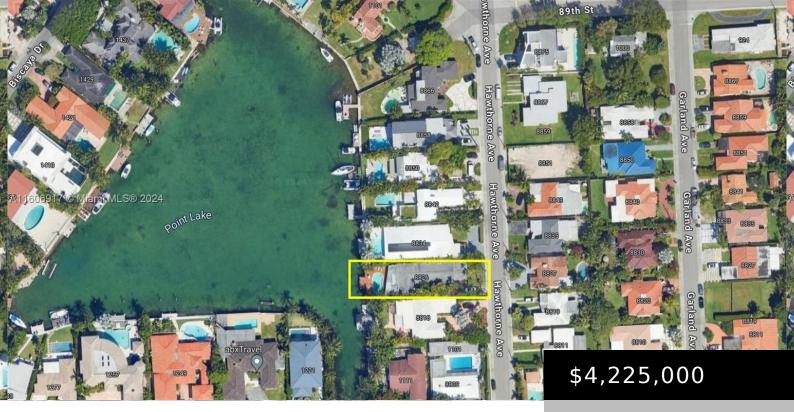

**8826 HAWTHORNE AVE, SURFSIDE, FL, 33154** https://igorpresman.com

Waterfront residence tucked away on a quiet street. Large backyard with patio and pool. Renovate this loved & well lived-in home with great energy that can be yours, or knock it down & build your dream waterfront home. Plenty of space to dock your boat & park your toys with no bridges to Biscayne Bay [...]