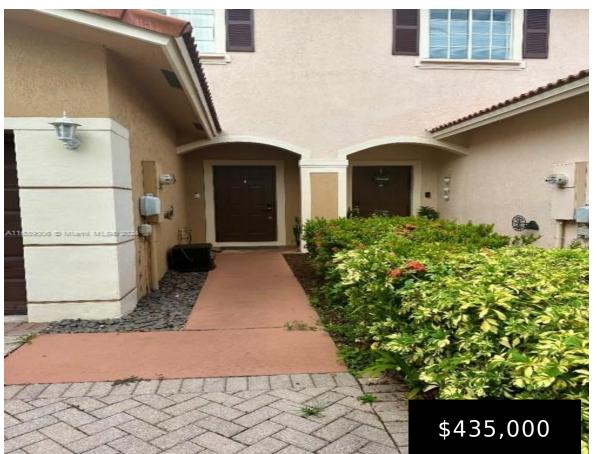

## 8832 ISLES CIR, TAMARAC, FL, 33321

https://igorpresman.com

Charming unit 2bedrooms and 2.5 baths with upstairs den that is used as 3 bedrooms. private patio, 1 car garage with 4 parking spots in driveway. Great location, close to shopping and sawgrass express.

## 8832 Isles Cir, Tamarac, FL, 33321

- 2 beds
- 2 baths
- Residential
- Townhouse
- Active
- 1428 sq ft

×