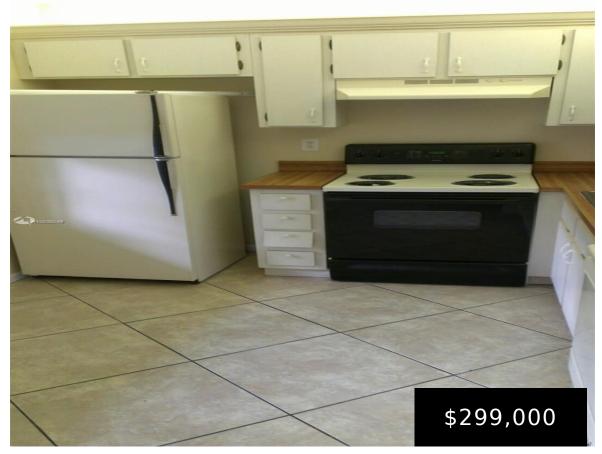

## 8850 ROYAL PALM BLVD, CORAL SPRINGS, FL, 33065

https://igorpresman.com

8850 Royal Palm Blvd, Coral Springs, FL, 33065

Beautiful 1st floor 2 bedroom 2 bath condo, tile throughout, screened in patio which overlooks the canal. In the heart of coral springs, close to all dining, shopping, Sawgrass expressway, and more. Cash or pre-approval if financing! Tenant occupied we are doing virtual showings only

## **Amenities & Features**

**Features:** First Floor Entry

**Amenities:** Dishwasher, Electric Range, Refrigerator

GarageYN: No

CoolingYN: Yes

FireplaceYN: No

**Security Features:** No Security

Waterfront available: No