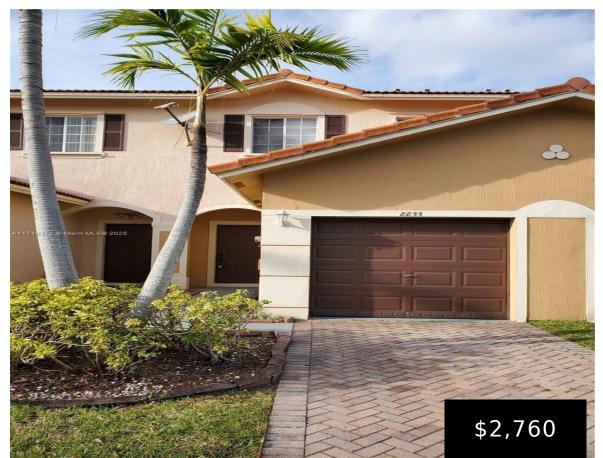

## **8855 ISLES CIR, TAMARAC, FL, 33321**

https://igorpresman.com

GREAT 3/2.5 TOWNHOME! VERY SPACIOUS FLOOR PLAN. CLOSE TO SAWGRASS EXPRESSWAY AND COMMUNITY LIBRARY. FEATURING WOOD FLOORING IN BEDROOMS. EXTRA STAIRCASE STORAGE. 1 CAR GARAGE. WONT LAST!

- 3 beds
- 2 baths
- Residential Lease
- Townhouse
- Active
- 1428 sq ft

## **Building Details**

**ArchitecturalStyle:** First Floor Entry

**Building Name:** WOODLAND VILLAS 1ST ADD

Parking: 1 Space, Limited # Of Vehicle

**NewConstructionYN:** No

**Exterior material:** CBS Construction