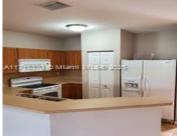

## **Amenities & Features**

**Features:** First Floor Entry

Amenities: Dishwasher, Dryer, Electric Water Heater,

Microwave, Refrigerator, Trash compactor

Waterfront available: No

AttachedGarageYN: Yes

PoolPrivateYN: No