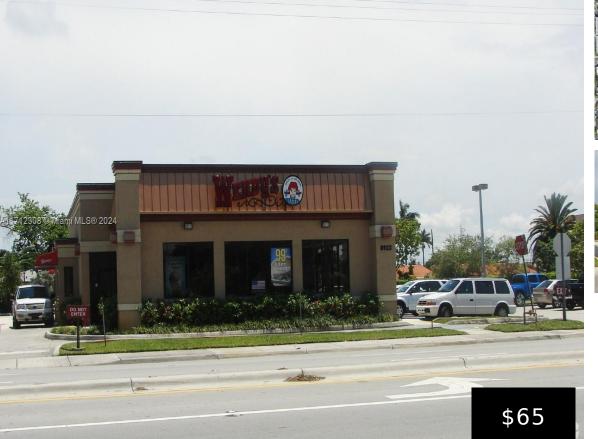

## 8922 24th St, Miami, FL, 33165

Property consists of a 3,404 square foot single tenant building on a 0.59-acre parcel of land. The Property was occupied by Wendy's. well located along Coral Way, one of the area's primary commercial and commuter corridors. The vacant building enjoys outstanding frontage and visibility and enjoys convenient access to the area's primary roadways, recreation areas, [...]