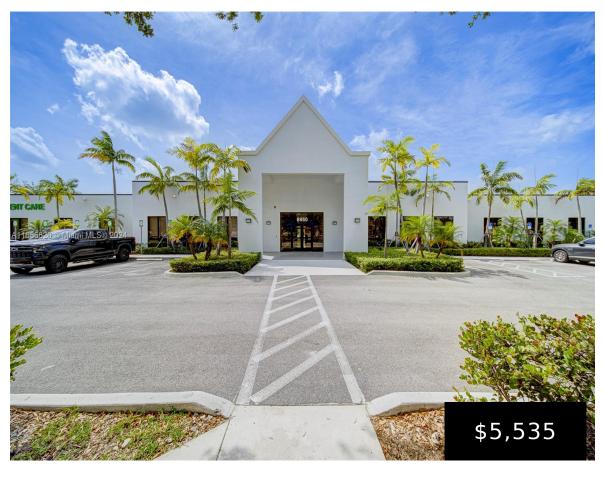

## **8950 152ND ST SUITE G, PALMETTO BAY, FL, 33157**

https://igorpresman.com

8950 152nd St Suite G, Palmetto Bay, FL, 33157

1,328 sq ft Space Available immediately Ideal for Medical Use, Med spa, tattoo, eyelash extension, any kind of esthetics, massage, wax personal training, or any other type of use. Beautiful porcelain flooring throughout the building. This is a Category 5 Building with plenty of parking just off PRIME AREA 152 st & US-1 South Miami. [...]