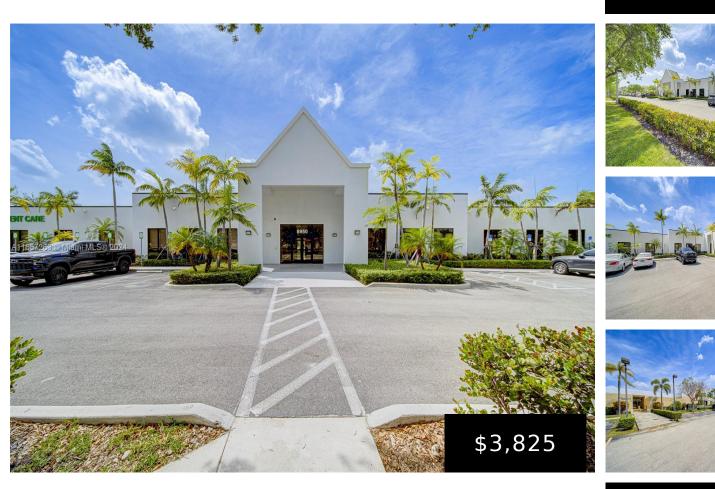

## 8950 152ND ST SUITE Q, PALMETTO BAY, FL, 33157

https://igorpresman.com

8950 152nd St Suite Q, Palmetto Bay, FL, 33157

918 square foot space Available immediately Ideal for medical use, med spa, tattoos, eyelash extensions, any type of aesthetics, massage, personal wax training, or any other type of use. Beautiful porcelain floors throughout the building. This is a Category 5 building with plenty of parking right next to 152 St and US-1 South Miami. The [...]