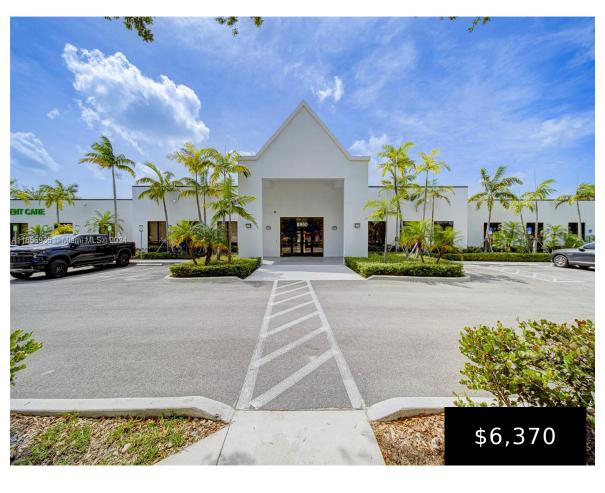

## **8950 152ND ST SUITE S, PALMETTO BAY, FL, 33157**

https://igorpresman.com

8950 152nd St Suite S, Palmetto Bay, FL, 33157

1,528 square foot space Available immediately Ideal for medical use, med spa, tattoos, eyelash extensions, any type of aesthetics, massage, personal wax training, or any other type of use. Beautiful porcelain floors throughout the building. This is a Category 5 building with plenty of parking right next to 152 St and US-1 South Miami. The [...]