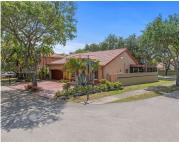

## 8958 189th Ter, Hialeah, FL, 33018

SPACIOUS ONE-STORY SINGLE-FAMILY HOME LOCATED AT LAKES ON THE GREEN COMMUNITY. SOME OF THE FEATURES ARE: GATED COMMUNITY, CORNER LOT, 3 BEDROOMS, 2 BAHTROOMS, CIRCULAR DRIVEWAY, NEW ROOF, IMPACT WINDOWS, OPEN FLOOR PLAN, LARGE FAMILY ROOM, LOW HOA FEES.

## **Building Details**

Cooling features: Central AirArchitecturalStyle: Detached, One StoryNewConstructionYN: NoBuilding Name: LAKES ON THE GREEN GWENDORoof: Barrel RoofHeating: CentralParking: Circular DrivewayFeature Contral