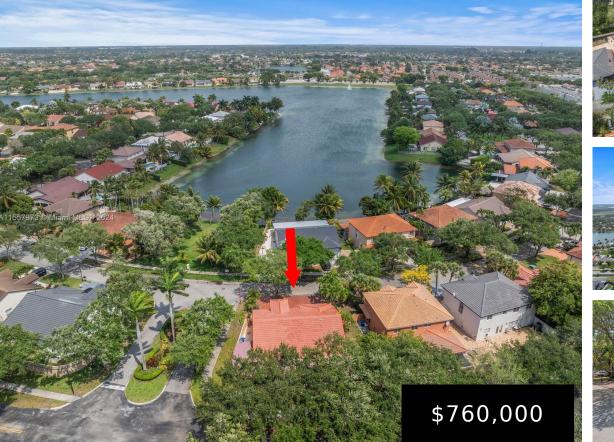

## 8958 189TH TER, HIALEAH, FL, 33018

https://igorpresman.com

## 8958 189th Ter, Hialeah, FL, 33018

SPACIOUS ONE-STORY SINGLE-FAMILY HOME LOCATED AT LAKES ON THE GREEN COMMUNITY. SOME OF THE FEATURES ARE: GATED COMMUNITY, CORNER LOT, 3 BEDROOMS, 2 BAHTROOMS, CIRCULAR DRIVEWAY, NEW ROOF, IMPACT WINDOWS, OPEN FLOOR PLAN, LARGE FAMILY ROOM, LOW HOA FEES.

- 3 beds
- 2 baths
- Residential
- Single Family Residence
- Active
- 1756 sq ft

×