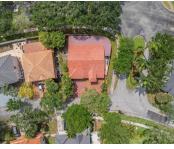

## 8958 189th Ter, Hialeah, FL, 33018

SPACIOUS ONE-STORY SINGLE-FAMILY HOME LOCATED AT LAKES ON THE GREEN COMMUNITY. SOME OF THE FEATURES ARE: GATED COMMUNITY, CORNER LOT, 3 BEDROOMS, 2 BAHTROOMS, CIRCULAR DRIVEWAY, NEW ROOF, IMPACT WINDOWS, OPEN FLOOR PLAN, LARGE FAMILY ROOM, LOW HOA FEES.

## **Building Details**

Cooling features: Central AirArchitecturalStyle: Detached, One StoryNewConstructionYN: NoBuilding Name: LAKES ON THE GREEN GWENDORoof: Barrel RoofHeating: CentralParking: Circular DrivewayFeature Contral