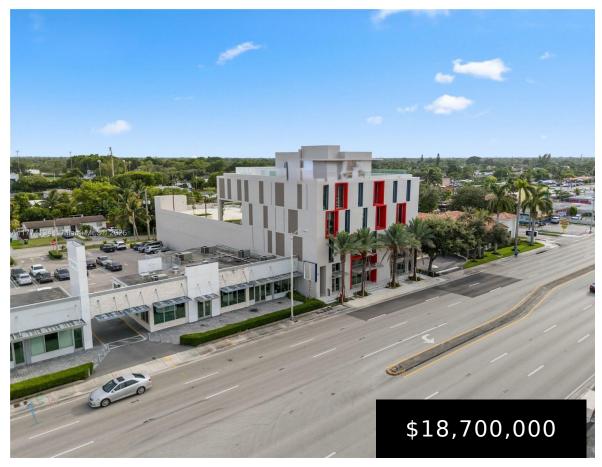

## 8966 40TH ST, MIAMI, FL, 33165

https://igorpresman.com

- Commercial Sale
- Mixed Use
- Active

×

Class "A" new construction building, situated on the Bird Rd Corridor just west of the Palmetto Expressway, offers 45,829sqft of versatile space for retail, office, or medical use. The 4-story structure features 3,021sqft of retail space on the 1st floor and 12,808sqft of office space on the second through 4 floors. It includes a 24,127sqft [...]