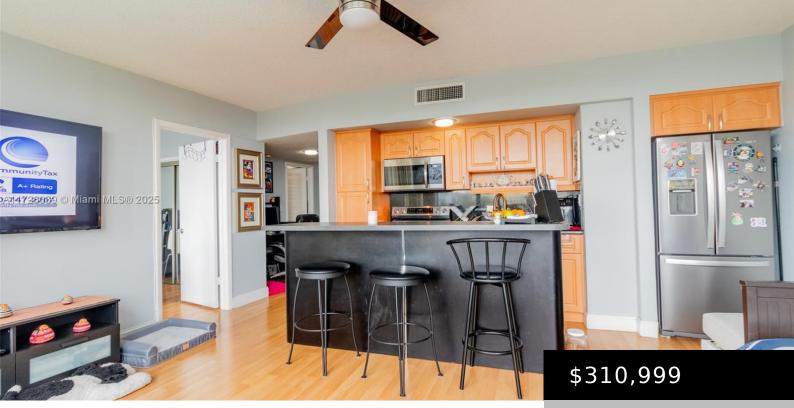

900 BAY DR, MIAMI BEACH, FL, 33141 https://igorpresman.com

COZY 1 BEDROOM/1 BATH AT THE LUXURY KING COLE CONDO DESIGNED BY LEGENDARY ARCHITECT MORRIS LAPIDUS. EXCELLENT LOCATION IN NORMANDY VILLAGE, MIAMI BEACH. FULL AMENITY BUILDING INCLUDES PLAYGROUND, VALET PKG, HEATED POOL, EXERCISE ROOM, STORAGE ROOM, PARTY ROOM, LOUNGE WITH BILLIARD AND PING PONG TABLE, MARINA, 24 HRS SECURITY, LIBRARY, BIKE AND KAYAK ROOM AND [...]

## **Building Details**

Cooling features: Central Air NewConstructionYN: No Exterior material: CBS Construction Parking: Valet ArchitecturalStyle: High Rise Building Name: KING COLE CONDO Heating: Central

## **Amenities & Features**

Features: Walk-In Closet(s)

**Amenities:** Electric Range, Microwave, Refrigerator

Waterfront available: Yes

AttachedGarageYN: No

PoolPrivateYN: No

**Security Features:** Doorman, Guard At Site, Lobby Secured