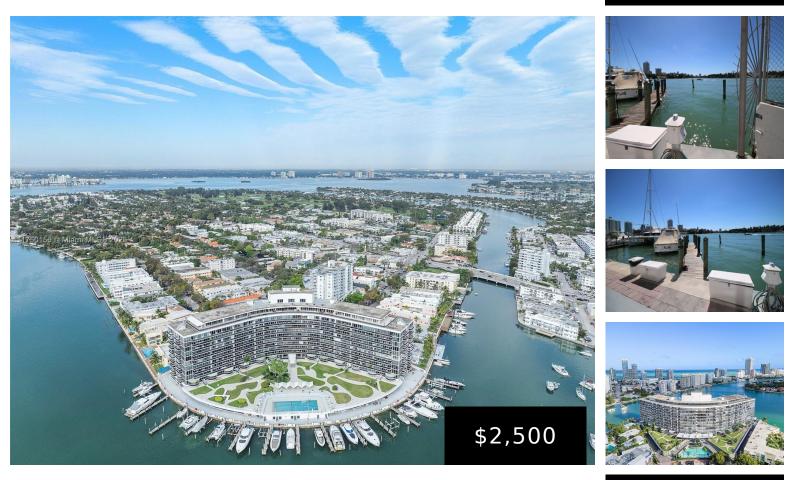

## 900 Bay Dr, Miami Beach, FL, 33141

Electricity and water are included in the rent. To rent this dock slip, you must own or lease a unit in the building. This deeded dock slip is available for rent (not for sale) and measures 55.5 ft. x 22 ft., located in Miami Beach. It offers ocean access through Gov't Cut, Haulover, and the [...]