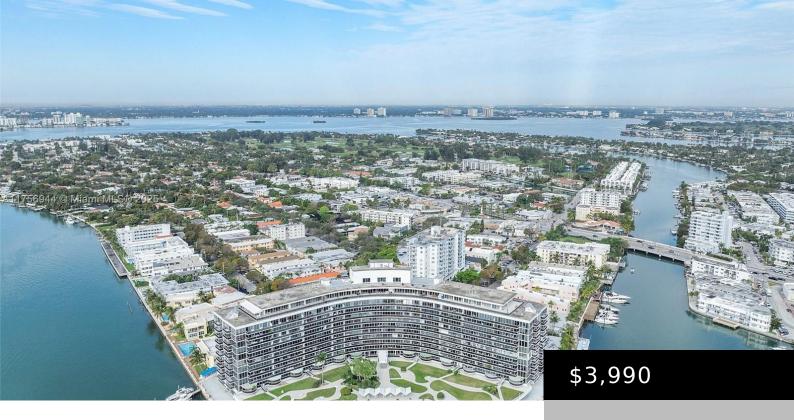

## 900 BAY DR, MIAMI BEACH, FL, 33141

https://igorpresman.com

This rental includes a dock slip for boats up to 70 feet, which comes with all utilities (electricity and water) as well as a room in the magnificent King Cole building. The room features all utilities, high-speed internet (250MB), and cable TV. Conveniently located within walking distance to the beach, restaurants, supermarkets, and shops, the [...]

## **Building Details**

**ArchitecturalStyle:** First Floor Entry

**Building Name: KING COLE CONDO** 

**Heating:** None

**NewConstructionYN: No** 

Exterior material: Concrete Block With Brick

Parking: 1 Space, Assigned