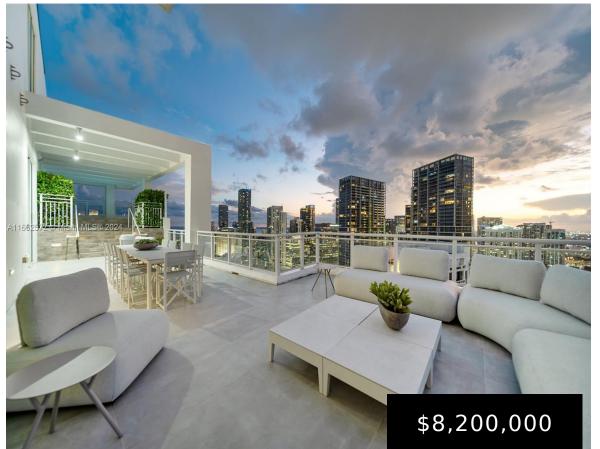

## 900 BRICKELL KEY BLVD, MIAMI, FL, 33131

https://igorpresman.com

Own the Miami Skyline: PENTHOUSE 1 at ASIA is Miami's #1 Penthouse. This true "Mansion in the Sky" is located on the exclusive, gated island of Brickell Key. Spanning three levels, this penthouse features 6 bedrooms, 6 full & 2 half baths, and impressive 12' to 20'-foot ceilings. Enjoy stunning turquoise water and skyline views [...]