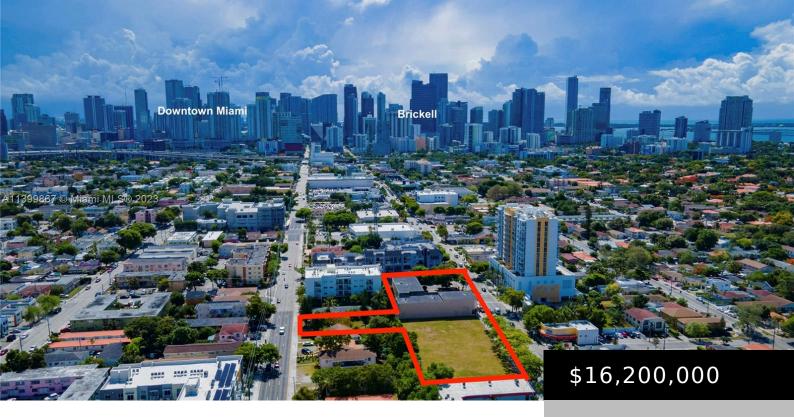

## 901/922/939/955/965 & 922 8TH ST, MIAMI, FL, 33130

https://igorpresman.com

PG Capital Realty is pleased to present Calle 8 Assemblage in the heart of Little Havana. The Assemblage measuring 1.42 Acres (61,678 SqFt) of contiguos land. This great Mixed-Use Development Site is Located on major SW 8th corridor and the highly desirable area of Miami (West Brickell area). The land consist of 54,400 SF zoned [...]