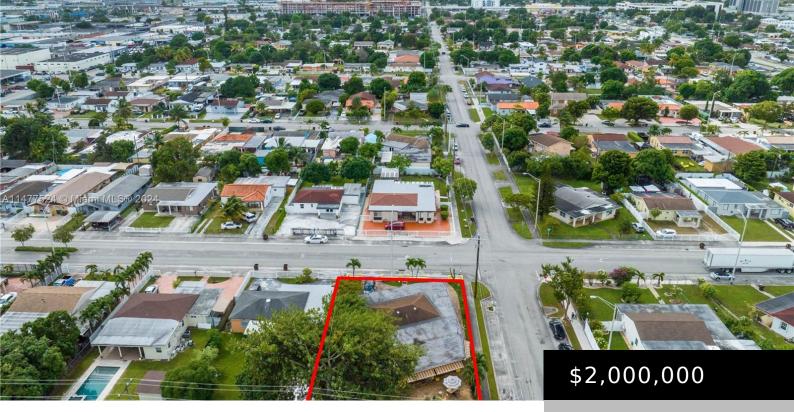

## 901 32ND ST, HIALEAH, FL, 33013

https://igorpresman.com

Corner Lot Development Opportunity in The City of Hialeah home located within T.O.D. transit-oriented development Zone.

Conveniently located near Tri Rail station and next to several undergoing future major breath-taking developments. Such as MG Developer future Metro Parc Hialeah three tower multi-family 10 story residential mix use apartment project with over 1,600 luxurious rental units. [...]