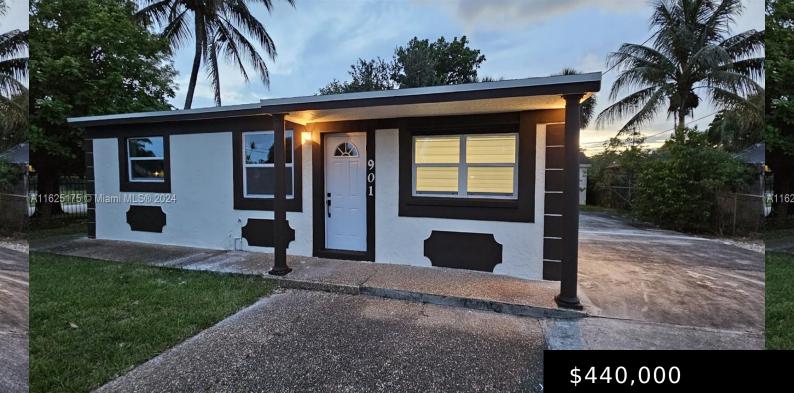

## 901 34TH TER, LAUDERHILL, FL, 33311

https://igorpresman.com

Beautifully redone 3/2 with a huge corner gated lot and a brand new roof. Newer AC, impact windows fans and updated kitchen and bathrooms. Huge yard with plenty of space for boat, RV, work vehicles or Trucks. In-law guarter for possible additional rental income. Additional detached storage building.