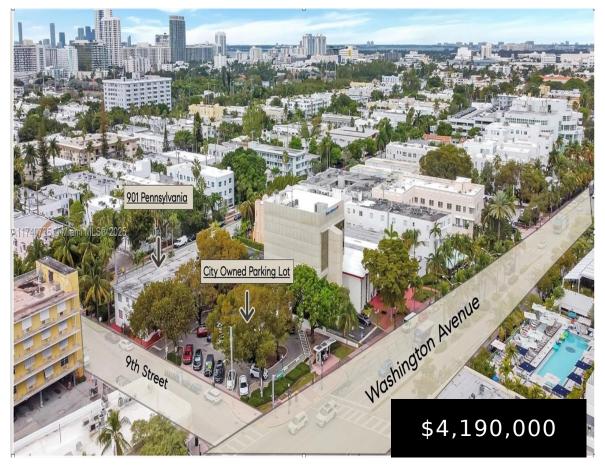

## 901 PENNSYLVANIA AVE, MIAMI BEACH, FL, 33139

https://igorpresman.com

901 Pennsylvania Ave, Miami Beach, FL, 33139

Introducing 901 PENN, a prime South Beach investment on a 7,500 SF corner lot at Pennsylvania Ave & 9th St. This mixed-use property features six (6) apartments & four (4) ground-floor retail units with Washington Ave visibility, ensuring strong tenant demand. A stabilized income-generating asset offering multiple investment strategies, including retail repositioning, owner-user occupancy, or [...]