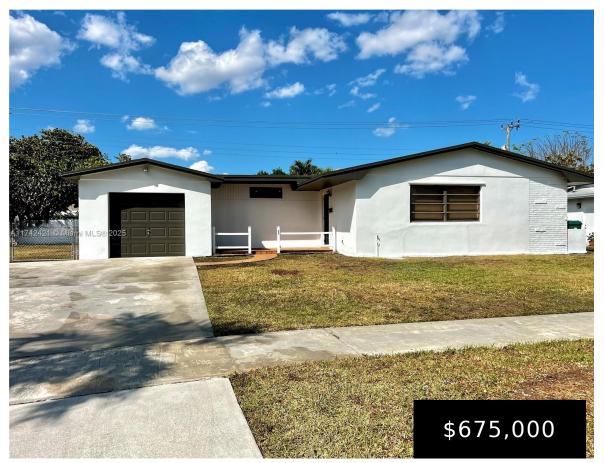

## 9035 198TH TER, CUTLER BAY, FL, 33157

https://igorpresman.com

9035 198th Ter, Cutler Bay, FL, 33157

Charming 3-bedroom, 2-bathroom home in the heart of Cutler Bay! This beautifully updated residence features laminate wood flooring throughout, creating a warm and modern ambiance. The open-concept living, dining, and kitchen area is perfect for entertaining, with stainless steel appliances and sleek finishes. Each bedroom is generously sized, complete with ceiling fans and ample closet [...]

- 3 beds
- 2 baths
- Residential
- Single Family Residence
- Active
- 1644 sq ft

×