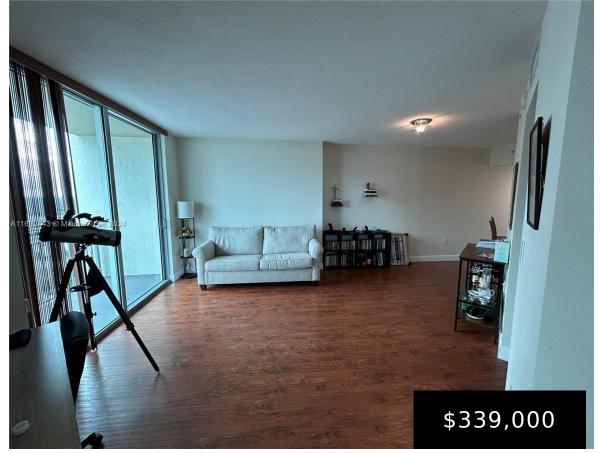

## 9066 73RD CT, MIAMI, FL, 33156

https://igorpresman.com

Absolutely Lovely Unit with Wonderful un obstructed views.... You can see above Pinecrest and Biscayne Bay! Open Master Bedroom with a Walk-In Closet. Light and Bright European Kitchen Solid Wood Cabinets & Granite Counter Top and SS appliances. 1 Assigned Parking Space, plus Complimentary Valet Parking for a Second Car. Walking Distance to Dadeland Mall, [...]

- 1 bed
- 1 bath
- Residential
- Condominium
- Active
- 657 sq ft