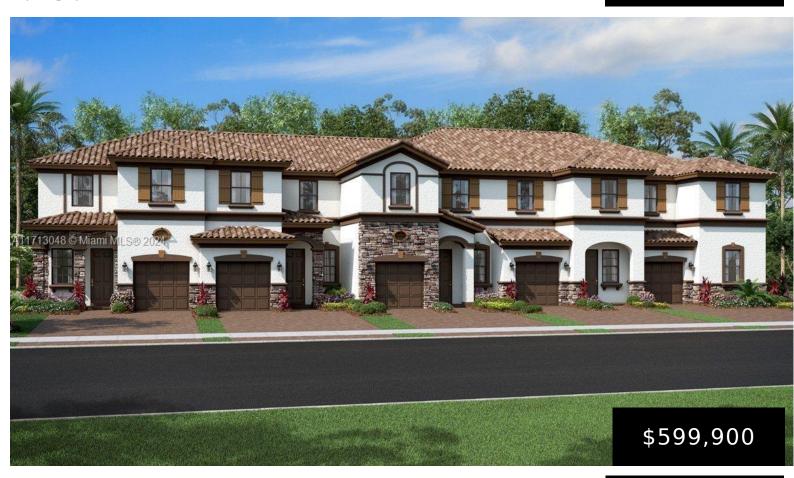

## 9085 183RD ST, HIALEAH, FL, 33018

https://igorpresman.com

BEAUTIFUL 4 BED/2.5 BED LAKEFRONT CORNER UNIT IN TURQUESA BY LENNAR. EASY TO ACCESS MAJOR HIGHWAY I-75, CLOSE TO SHOPPING CENTERS, SCHOOLS AND COMING SOON THE LARGEST MALL IN THE US JUST ACROSS THE STREET.