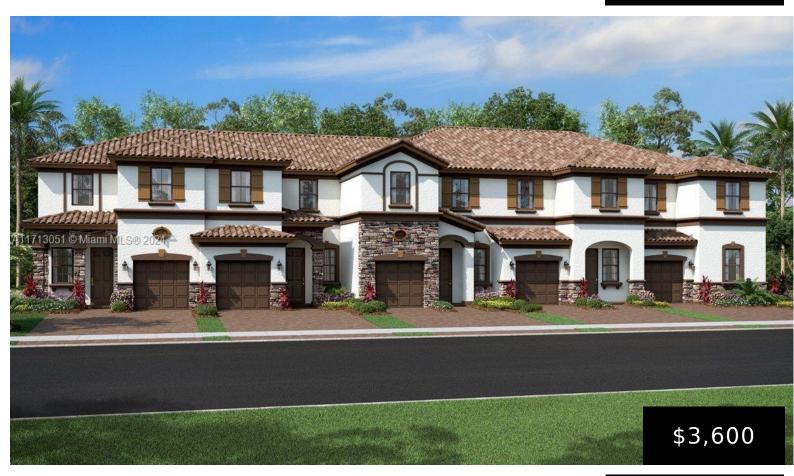

## 9085 183RD ST, HIALEAH, FL, 33018

https://igorpresman.com

BEAUTIFUL LAKEFRONT CORNER UNIT OF 4 BEDROOMS/2.5 BEDS IN LENNAR TURQUOISE. EASY ACCESS TO THE MAIN I-75 HIGHWAY, CLOSE TO SHOPPING CENTERS, SCHOOLS AND SOON TO THE LARGEST SHOPPING CENTER IN THE UNITED STATES JUST ACROSS THE STREET.