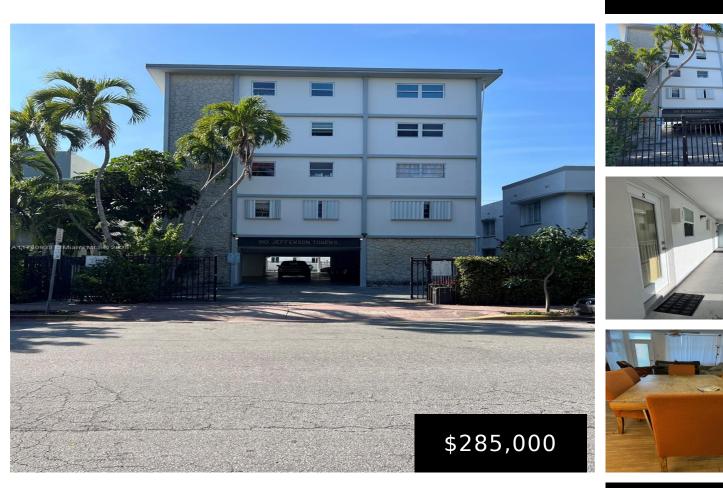

## 910 JEFFERSON AVE, MIAMI BEACH, FL, 33139

https://igorpresman.com

910 Jefferson Ave, Miami Beach, FL, 33139

In the heart of South Beach close distance to Flamingo Park with running track, basketball, Tennis court & pool, short distance to major grocery as wholefood, Publix, Trader Joes & much more. Fine dinning & entertainment places. Designated parking. Great for investment. Don't miss it.

## **Building Details**

Cooling features: Electric, Other NewConstructionYN: No Heating: Electric

ArchitecturalStyle: High RiseBuilding Name: Jefferson TowersParking: 1 Space, Assigned