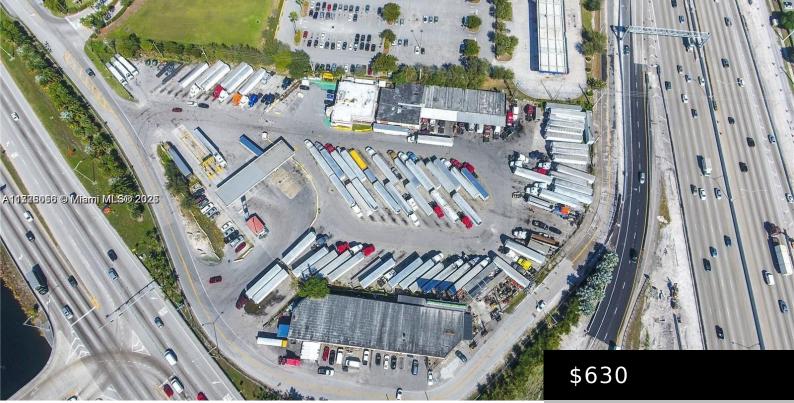

## 9101 OKEECHOBEE RD, HIALEAH GARDENS, FL, 33016

https://igorpresman.com

Office space for rent in the Palmetto Truck Plaza. Tenant has access to a conference room. Rent includes all utilities. Available Immediately. Strategically located right off the Palmetto Expressway with several local amenities within walking distance including Walmart Supercenter. 24 Hour Access, secured Camera monitored, Front desk receptionist.