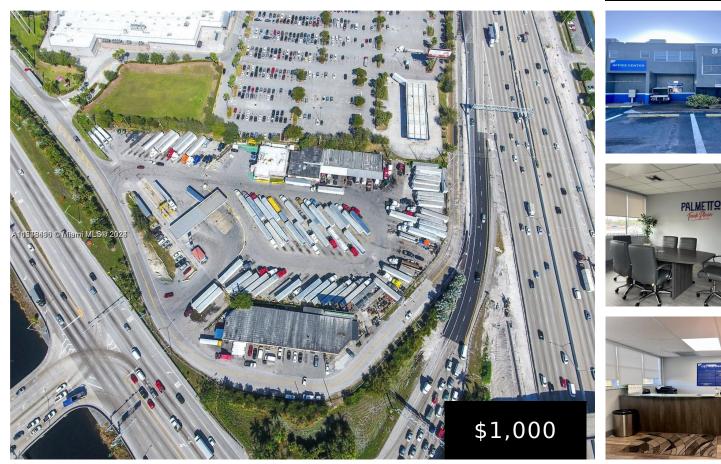

## 9101 OKEECHOBEE RD, HIALEAH GARDENS, FL, 33016

https://igorpresman.com

9101 Okeechobee Rd, Hialeah Gardens, FL, 33016

Office space for rent in the Palmetto Truck Plaza. Tenant has access to a conference room. Rent includes all utilities. Available Immediately. Strategically located right off the Palmetto Expressway with several local amenities within walking distance including Walmart Supercenter. 24 Hour Access, secured Camera monitored, Front desk receptionist.