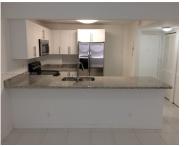

## 9143 77 AV, MIAMI, FL, 33156

https://igorpresman.com

Remodeled 1bed/1bath at Dadeland Place. White tile floors throughout, new plumbing and electrical. Stainless steel appliances and granite countertops. Washer/Dryer inside unit. Open kitchen. New AC and water heater. Walking distance to Dadeland mall and restaurants. Right next to palmetto expressway and US1. Available 4/1/25