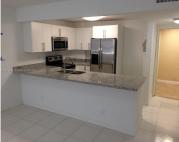

## 9143 77 AV, MIAMI, FL, 33156

https://igorpresman.com

Remodeled 1bed/1bath at Dadeland Place. White tile floors throughout, new plumbing and electrical. Stainless steel appliances and granite countertops. Washer/Dryer inside unit. Open kitchen. New AC and water heater. Walking distance to Dadeland mall and restaurants. Right next to palmetto expressway and US1. Available 4/1/25