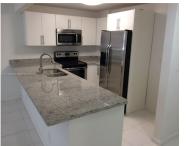

## 9143 77 AV, MIAMI, FL, 33156

https://igorpresman.com

Remodeled 1bed/1bath at Dadeland Place. White tile floors throughout, new plumbing and electrical. Stainless steel appliances and granite countertops. Washer/Dryer inside unit. Open kitchen. New AC and water heater. Walking distance to Dadeland mall and restaurants. Right next to palmetto expressway and US1. Available 4/1/25