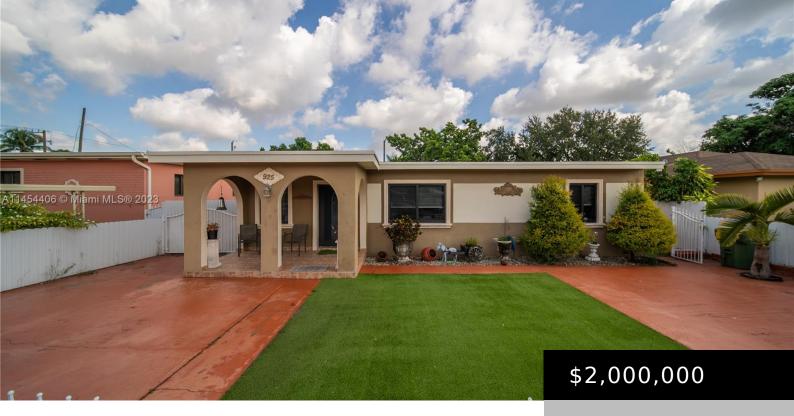

## 925 29TH ST, HIALEAH, FL, 33013

https://igorpresman.com

Development Opportunity in The City of Hialeah home located within T.O.D. transit-oriented development Zone. Conveniently located near Tri Rail station and next to several undergoing future major breath-taking developments. Such as MG Developer future Metro Parc Hialeah three tower multi-family 10 story residential mix use apartment project with over 1,600 luxurious rental units. Strategic Properties [...]

- 4 beds
- 2 baths
- Residential
- Single Family Residence
- Active

×

• 1474 sq ft

## **Building Details**

Cooling features: Central Air NewConstructionYN: No Exterior material: CBS Construction Heating: Central ArchitecturalStyle: Detached, One Story
Building Name: HIALEAH 13TH ADDN AMD PL
Roof: Shingle
Parking: Circular Driveway, Driveway