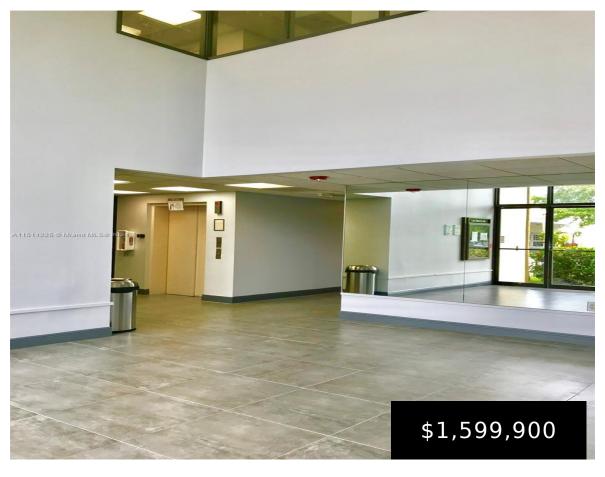

## 9299 152ND ST, PALMETTO BAY, FL, 33157

https://igorpresman.com

9299 152nd St, Palmetto Bay, FL, 33157

This medical office is situated in Coral Reef Medical Park, directly across street from Jackson South Medical Center, on the corner of US1 and SW 152 Street, and just 2 miles east to Florida Turnpike, an excellent transportation connection and high traffic exposure. Spanning 3,018 sqft, this renovated medical suite provides 12 doctor offices/exam rooms, [...]