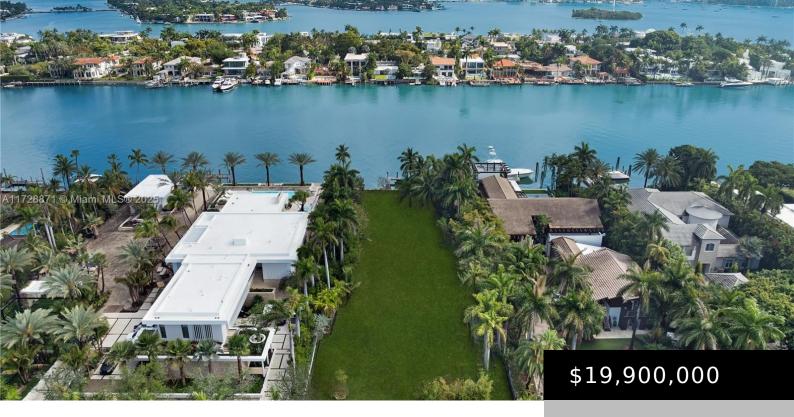

## 93 PALM AVE, MIAMI BEACH, FL, 33139

https://igorpresman.com

Discover the pinnacle of luxury living with this rare 30,000-square-foot lot featuring 100 feet of breathtaking Miami Beach waterfront on the prestigious and guard-gated Palm Island. Immerse yourself in lush tropical surroundings while being just minutes away from the vibrant energy of South Beach, Downtown Miami, and both major and private airports. This exclusive property [...]