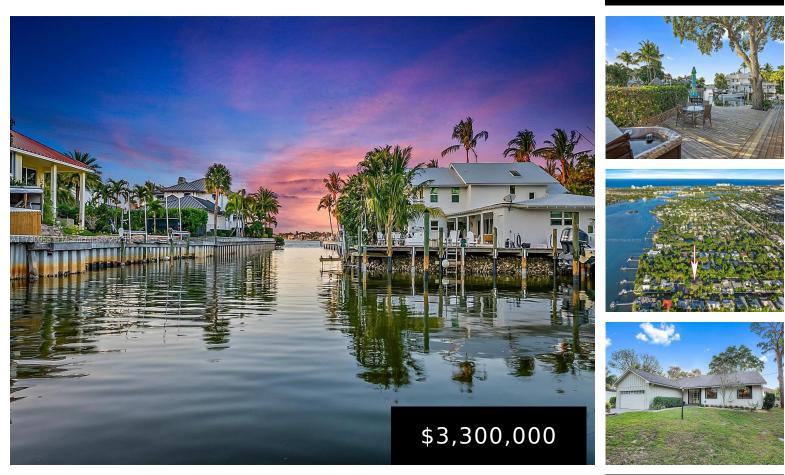

## 934 PENN TRL, JUPITER, FL, 33458

https://igorpresman.com

934 Penn Trl, Jupiter, FL, 33458

One of the most sought-after canal properties in Jupiter. Welcome to 934 Penn Trail, a captivating waterfront residence in the heart of Jupiter, Florida. This single-story home, built in 1986, offers 2357 sq ft of living space, featuring 4 bedrooms and 2 full bathrooms and 2 half bathrooms. Interior highlights include an open floor plan, [...]